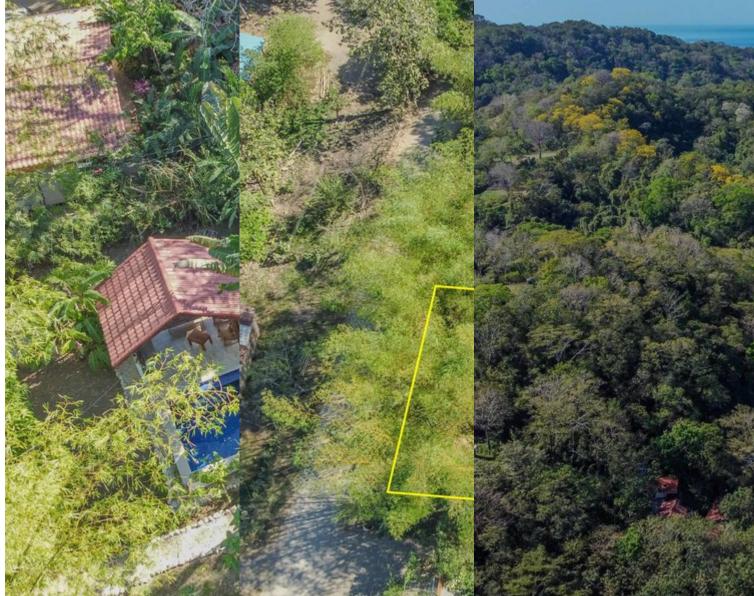

## 💡 Samara, Guanacaste

• Property Type: Single Family Homes • Bedrooms: 2 • Built: 2013 • Size: 800 sq m • 0.2 Acres • Floor Area (SQFT): 1,399

- Status: Sold
- Fully Landscaped
- Mountain Properties
- Pool

- Parking Spaces
- Internet
- Mountain View
- Surfers Pick

- Bbq Area
- Jungle Views
- Owner Financing

**Property Description** 

Discover the Jungle Tree House, an idyllic haven designed for nature enthusiasts seeking a tranquil escape. Tucked away in the jungle, just minutes from vibrant Samara and its pristine beaches, this residence offers a seamless blend of modern comforts mixed in with stunning local woodwork. The residence boasts a redesigned kitchen, dining/lounge area, a swimming pool with a BBQ rancho area, and a captivating master suite accessible via winding stairs. The master suite features a large king-size bed, ample closet space, and a well-appointed bathroom. Crafted from local teakwood cultivated from the surrounding area three decades ago, this exceptional two-bedroom home is full of charm. The independent guest bedroom on the first level offers privacy and comfort surrounded by jungle. Embrace the opportunity to cultivate your Pura Vida dreams within the ample spaces of this remarkable property.