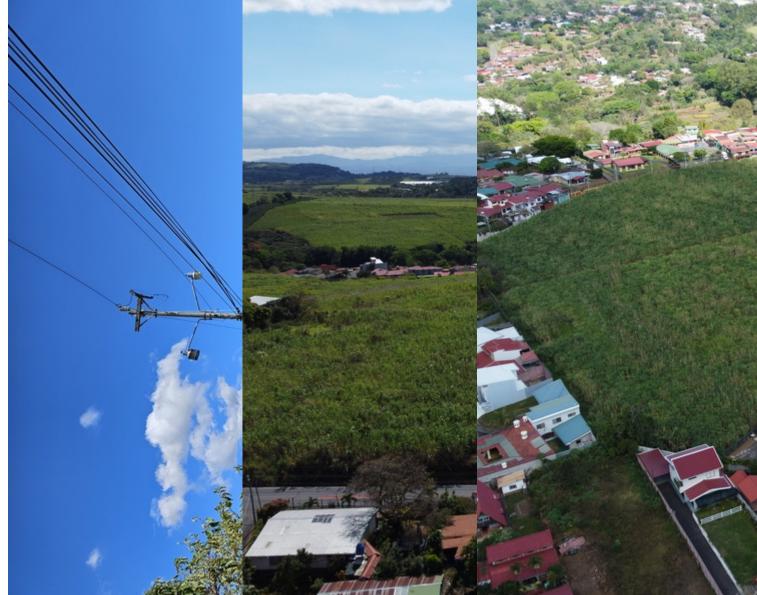

## **Property Description**

Explore this extraordinary property, a vast land located in Grecia, amidst the sugar factories. With immense potential, this expansive land is suitable for various purposes, such as residential development, machinery warehouses, supplies stores, or a large warehouse. Here are the key highlights:Size and Versatility: This

expansive land provides a substantial area, allowing for diverse development possibilities. Whether envisioning a residential community, machinery or supplies stores, or a large warehouse, the options are plentiful.Strategic Location: Situated between two important residential developments in the area and with plans for a new residential development, this land stands out for its strategic location. It is in a privileged position to attract attention and investment opportunities.Divisible Property: The land is divided into three parts, offering flexibility for potential buyers.