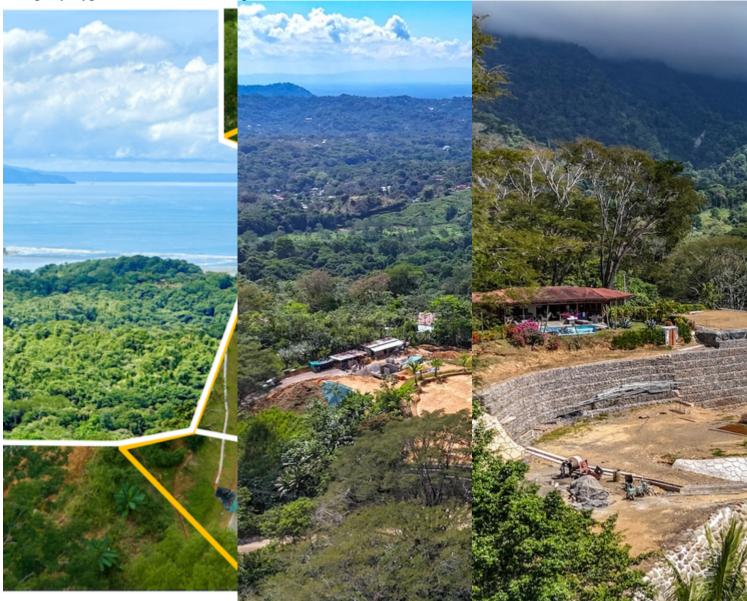

## **Property Description**

A unique jewel in the hills above Ojochal, just a 5-minute drive from the heart of the bustling town. This wonderful one-of-a-kind property amazes with jaw-dropping views – both ocean and mountain vistas stretch in all directions! Located in Ojochal's Phase 5 development, this property is just minutes away from the

rapidly growing jungle town where you will find outstanding world-class restaurants, pubs and cafes, spas and yoga retreats, a recently opened gym with a loop pool, tennis court and pickleball, deli, pharmacy, supermarkets, hardware shops, medical and dental clinics, law offices, a gas station and MUCH MORE! The bustle and amenities of Ojochal are just down the hill but your neighbourhood is quiet and serene, perched on ocean-facing hills and enveloped in the tranquillity and nature that Costa Rica is famous for. In front of you is the Pacific Ocean and behind are the coastal mountains which rise steeply to 1,300 meters (4,300 ft) – they are often enshrouded with mist and dancing clouds and, after a rainfall, huge waterfalls come into view.