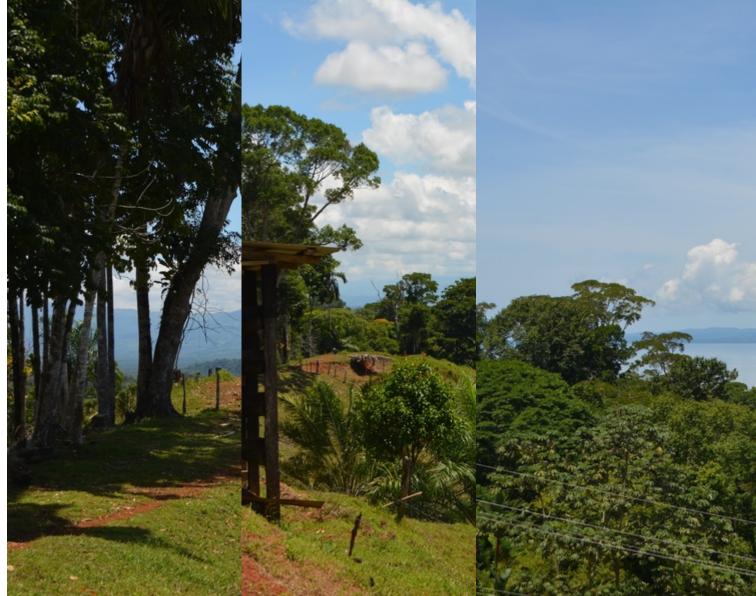

#### **Property Description**

Discover a remarkable 71 acre property in Los Mogos, Osa Peninsula. Ideal for residential, hospitality, and commercial development, this parcel offers public road frontage, water and electricity access, stunning

views of the Gulfo Dulce and Sierpe/Terraba River Valley, year-round springs, mature forest, pasture lands, and a connection to extensive reserve lands. Nestled in Los Mogos, this property boasts breathtaking vistas of the Gulfo Dulce and Sierpe/Terraba River Valley. With strong flowing year-round springs, it offers opportunities for sustainable agriculture, eco-friendly initiatives, and water-based activities.Featuring a mix of mature forest and open pastures, the land is teeming with biodiversity, making it perfect for eco-tourism ventures. It seamlessly connects to vast reserve lands, enhancing privacy and providing access to natural wonders.The generous size allows for diverse development options, from elegant villas to cozy cabinas or a small hotel.