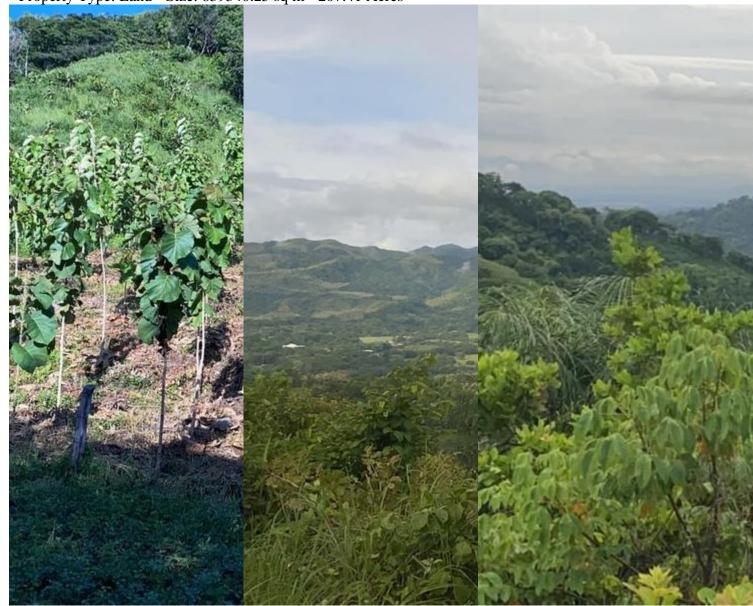

## **Property Description**

Teak Farm located in Nambi, in a transit area between Santa Cruz and Nicoya. It spans approximately 203 hectares and boasts 15 hectares of established plantations. Conveniently situated just 1.6 kilometers from Nambi's central area, close to a small basic health care clinic and a convenience store. The farm is surrounded by agricultural and forestry farms, pastures, and secondary forests within a 500-meter radius.