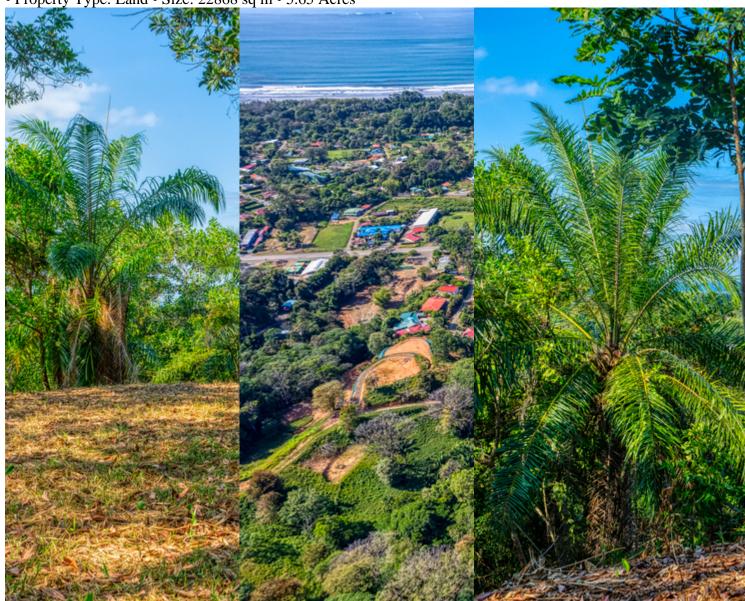

## **Vuita, Puntarenas**

• Property Type: Land • Size: 22868 sq m • 5.65 Acres

- Status: Active/Published
- Close To Schools
- Investment Opportunities
- Acreage
- Close To Shops
- Mountain View

- Beach Properties
- Close To Transport
- Ocean View

## **Property Description**

With its prime location, proximity to amenities, and ocean views, this property has excellent investment potential. Being just 5 minutes away from supermarkets, restaurants, stores, and other amenities offers unparalleled convenience for both residents and potential guests if you're considering building a hotel. This proximity makes daily errands easy and enhances the property's appeal for visitors seeking a convenient and accessible location. The availability of multiple building sites on the property provides versatility and flexibility in development options, specially having all the services right there. Whether you're planning to build a hotel, a personal family home, or a combination of both, having several options to choose from allows you to select the perfect location that best suits your vision and needs. The proximity to Marino Ballena National Park is a major selling point. This protected area is renowned for its stunning beaches, diverse marine life, and the iconic whale tail-shaped sandbar.