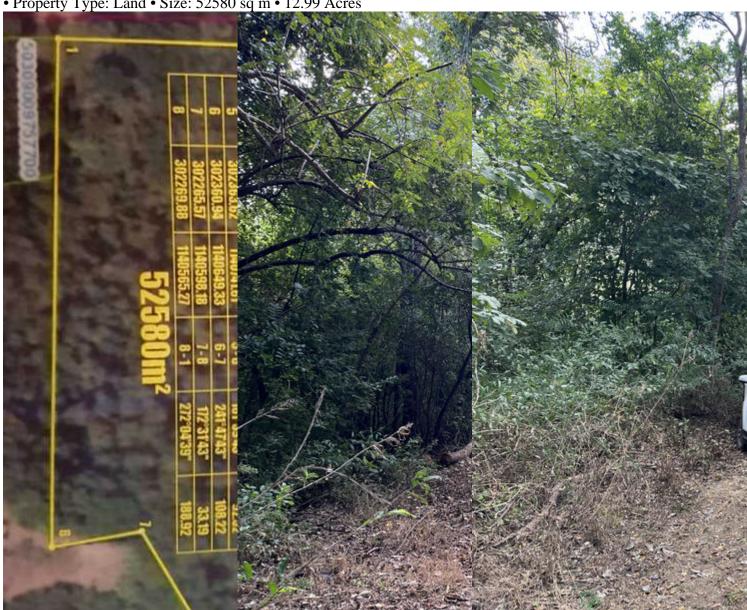

# Tamarindo, Guanacaste

• Property Type: Land • Size: 52580 sq m • 12.99 Acres

- Status: Active/Published
- Close To Schools
- Development Farm
- Acreage
- Close To Shops

- Close To Golf
- Close To Transport

### **Property Description**

Welcome to Finca Medaglia, a prime development land opportunity ideally suited for an ecological mixeduse complex. Situated in one of Costa Rica's top destinations, this property offers a valuable investment opportunity, conveniently located just 10 minutes from Tamarindo, 20 minutes from Flamingo & Conchal, and 50 minutes from the Guanacaste Airport (LIR). With its mixed-use zoning, Finca Medaglia spans over 5 hectares (12.35 acres) and boasts 820 ft of main road frontage next to Maxi Pali. This makes it an ideal location for commercial businesses, residences, restaurants, green spaces with nature trails, and outdoor markets. The property also offers endless development opportunities with its wide forest cover and no adjoining construction. The property's proximity to popular beach communities such as Tamarindo, Playa Grande, Avellanas, Flamingo, and Conchal adds to its appeal. These areas attract both tourists and full-time residents, making it a desirable location for investment.