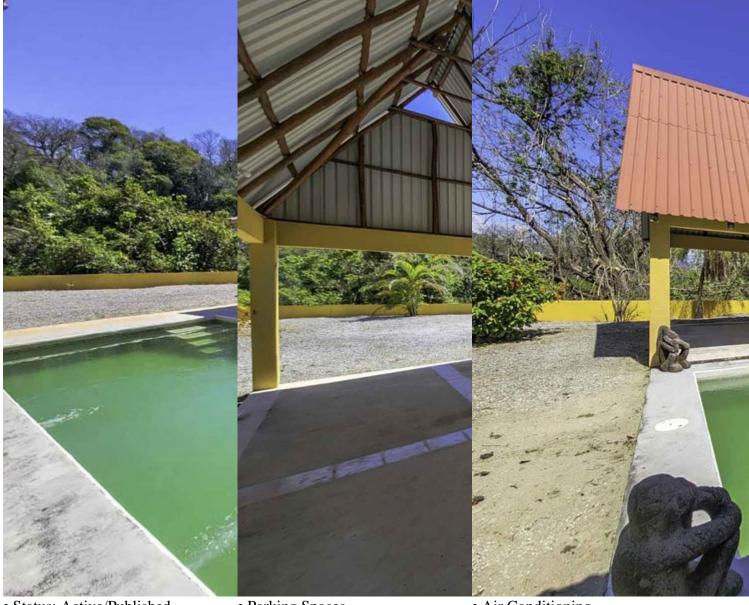

# 💡 Samara, Guanacaste

• Property Type: Single Family Homes • Bedrooms: 2 • Built: 1995 • Size: 744 sq m • 0.18 Acres • Floor Area (SQFT): 1,582

- Status: Active/Published
- Alarm System
- Furnished Fully

- Parking Spaces
- Close To Schools
- Mountain View

- Air Conditioning
- Close To Transport
- Valley Views