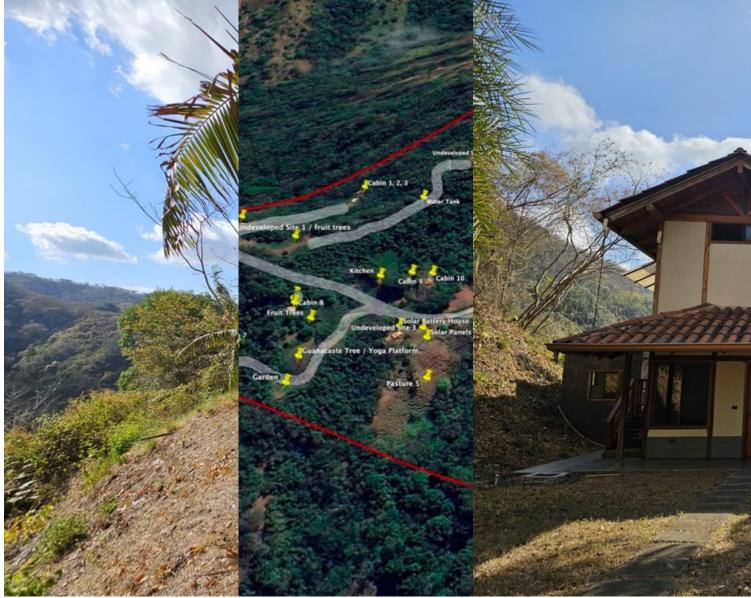

## **Property Description**

Escape to your own slice of paradise at this off-grid self-sustaining wellness retreat nestled within 113 acres of lush land, just a scenic 35-minute drive from Samara. Located in a coveted Blue Zone, this turnkey sanctuary offers an unparalleled opportunity for holistic living. Immerse yourself in nature with existing

internal roads, solar power, and a storage system, while abundant rich soil and an internal well ensure sustainability. The property features a cozy one-bedroom, one-bathroom house, alongside a serene ceremony center and a tranquil yoga deck where you can rejuvenate mind, body, and soul. Accommodate guests in style with nine charming cabins offering breathtaking mountain and jungle views. With its blend of natural beauty and modern amenities, this retreat presents endless possibilities for expansion and development, promising a harmonious blend of tranquility and opportunity in an idyllic setting.