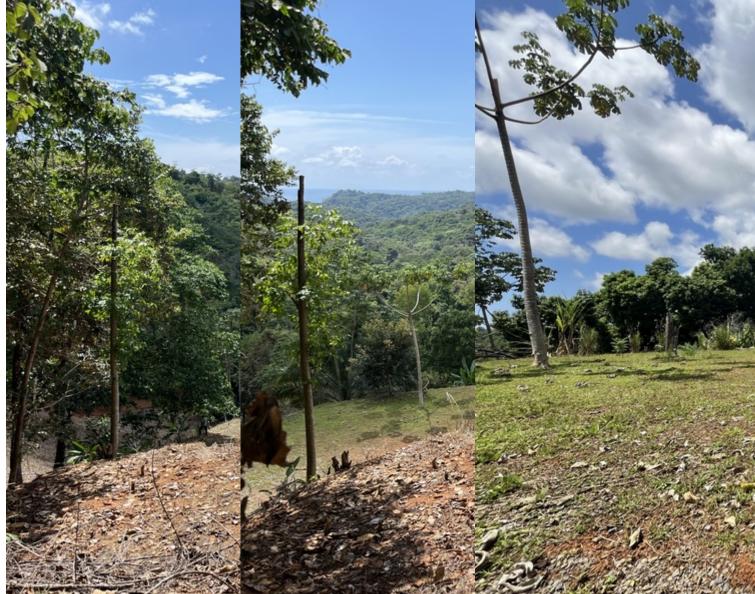

# The heart of Vergel Lot with mountain and window ocean Views.

## **Property Description**

The heart of Vergel de OSA, this property offers a unique topography of terraces that maximize breathtaking views. From the upper terraces, gaze upon majestic mountains and a sweeping vista of the Pacific Ocean, creating a picturesque backdrop for your dream home, the upper terrace provides a perfect spot for building, complete with ample space for a house, parking, and even a pool.Moving down the property, the middle

section offers a perfect spot for a guest house or Airbnb, ensuring privacy without compromising the stunning views. The lower portion is a haven for nature enthusiasts, providing ample space for planting a variety of fruit trees to complement those already thriving, allowing you to harvest from your own land. Vergel de OSA is a hidden gem of extraordinary natural beauty, boasting diverse wildlife, meandering rivers, and picturesque waterfalls. Just 20 minutes from Ojochal, access to this paradise is convenient, ensuring a smooth and hassle-free journey to tranquility.