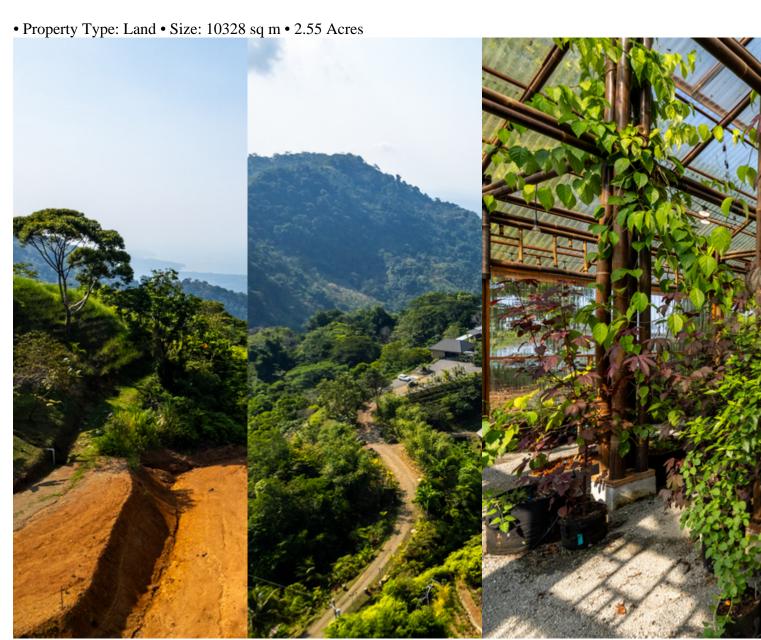

### **Property Description**

Nestled within the sought-after Costa Verde Estates along Costa Rica's enchanting southern coast, this property epitomizes luxury living harmoniously integrated with permaculture principles. Boasting access to a suite of world-class amenities—including a helipad, tennis court, gymnasium, security gate with guard,

fiber optic internet, park, and clubhouse—residents are offered an unparalleled lifestyle experience. This one of a kind lot is over 2.5 acres with huge building pad, and the almost all of usable. There are captivating panoramic views of the iconic whales tail and the sunset further enhance the allure of this property, inviting residents to immerse themselves in the breathtaking beauty of nature's spectacle. Positioned perfectly to capture the mesmerizing hues of twilight, the property fosters a deep connection with the environment, enriching the living experience. Included with this gorgeous lot is a black bamboo greenhouse, a striking architectural marvel by world-renowned architect James Wolfe.