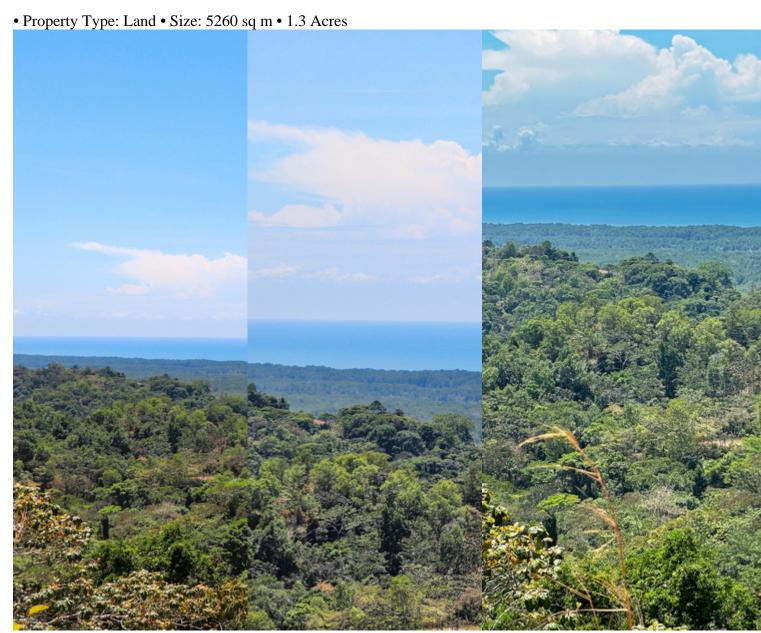

## **Property Description**

You will be on top of the world – this lot offers clear views of the Pacific Ocean including Cano Island, Terraba River and mangroves framed by lush valleys, farms and jungle covered hills. Turn around and the towering 1,300 metre (4,300 foot) coastal mountains amaze with their nearly vertical slopes, old growth jungle ridges and giant seasonal waterfalls. Clouds and mists often meander between their peaks and down

their valleys, creating a surreal experience. A quick walk will bring you into the jungle and a magical crystal mountain river with multiple swim holes and burbling rapids that create a truly mesmerising ambience. Jungle animals like macaws, toucans, capuchin and howler monkeys, oropendolas, mesmerising blue morpho butterflies and many others make the surrounding forests their home – they will be your new neighbours! This peaceful, quiet and nature-infused environment is hidden from the hassle and bustle of the local hot spots but just a short drive away from all the services, amenities and attractions you can imagine.