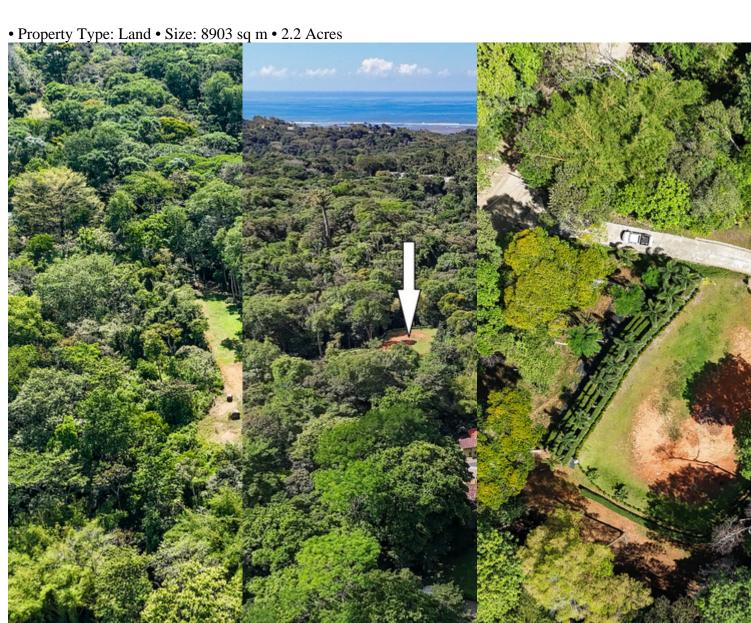

## **Property Description**

Bordered by a public road, towering jungle, and a creek, with a burbling mountain river just across the street, this property offers a HUGE plantel and a blank canvas for your dream project – whether residential or commercial in nature! Located inside the rapidly transforming town of Ojochal, all the services you will ever

need are a short walk or a quick drive away – cafes, pubs, restaurants, pharmacies and supermarkets, tourist shops, dentists and doctors, lawyers, trips and excursions, the world-famous Playa Ventanas and the Instagram-ready Pavon Waterfall, amongst many many others. But you would never know it – as this property, elevated above the road and a few nearby homes, offers 360-degree mountain and jungle views. At the back, a vibrant rainforest and a year-round creek induce a middle-of-nowhere vibe. In the front, the coastal mountains come into view – rising sharply to over 1,300 metres (4,300 feet) in elevation, the valleys and ridges are covered by primary jungles and often enveloped in dancing clouds and mists.