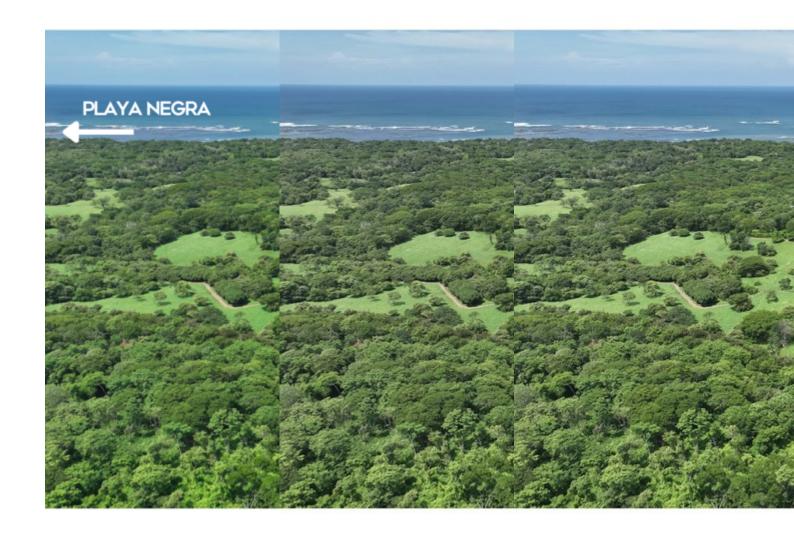

## **Property Description**

Nestled in the tranquil expanse of Finca Shambalah, a once exclusive estate, a limited selection of properties is now available to the public. These prime lots are conveniently situated just minutes away from Avellanas and Playa Negra, with the nearest Lagartillo beach offering a serene retreat just a 15-minute stroll from the property. Tamarindo is a mere 20+ minutes away, while Liberia airport is reachable in approximately 75 minutes. Immersed in natural splendor and serenity, this enclave promises an enduring connection to the authentic essence of Guanacaste. In fact, across the street from this quaint residential community is a 1000 acre tract of land that has been growing a forest for the last 40 years, it has a protection status. Compliant