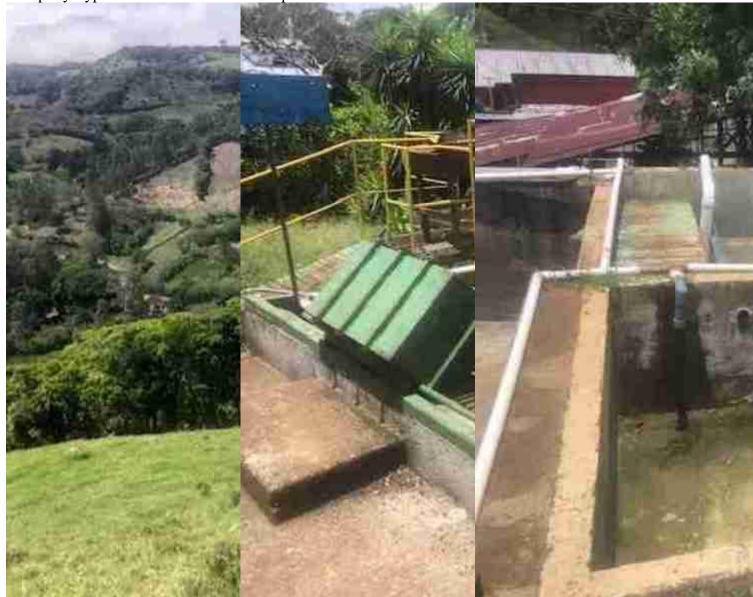

## **Property Description**

Offered at a reduced price of \$2,980,000, this agricultural property spans 40.8 hectares (100.8 acres) and is located in the upper area of Tilarán in the province of Guanacaste. The property consists of a thriving coffee plantation covering 89% of the land, complemented by coffee milling facilities, a nursery, and a warehouse. Accessible via three paved routes, the farm sits at an elevation of 1100 meters, conducive to the cultivation of high-quality coffee beans. The farm utilizes selected coffee varieties such as Arabica, Marseleisa, Obata, Caturra, and Geisha, benefiting from optimal environmental conditions including soil quality, temperature, and rainfall. The property boasts well-maintained agronomic practices, including regular pruning, fertilization, and plantation renewal. Its processing facility received acclaim from the ICAFE institute,

scoring 86 points in the last harvest. Additional amenities include laundry facilities, drying patios, coffee dryers, and calibration machines.