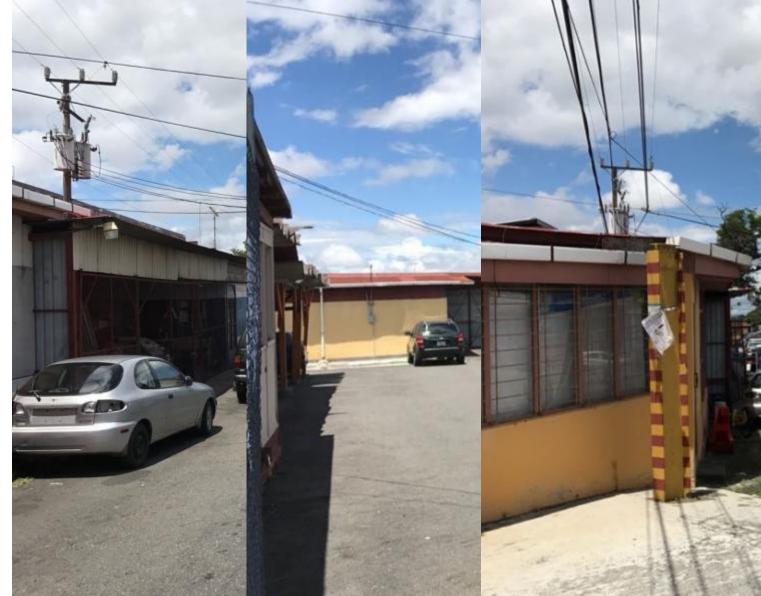

#### Storage Unit

**Property Description** 

Terreno para Desarrollar en Venta en Tibas.Land to Develop in Tibas, San José.In the housing area, 8-story towers can be developed. On the land there are warehouses built with 6-meter-high walls and a cement wall on the perimeter of the entire property, which has an internally paved road.Measures 11,614 m2 of land and 7,708 m2 of constructionIt is a totally flat property with great views.In accordance with the regulatory plan

of the area, the property can no longer operate as a commercial property, so its vocation will be totally residential, due to its proximity to the center of Tibas. The use of land allows the construction of apartment towers 8 to 10 stories high. Excellent location and easy access to main routes.