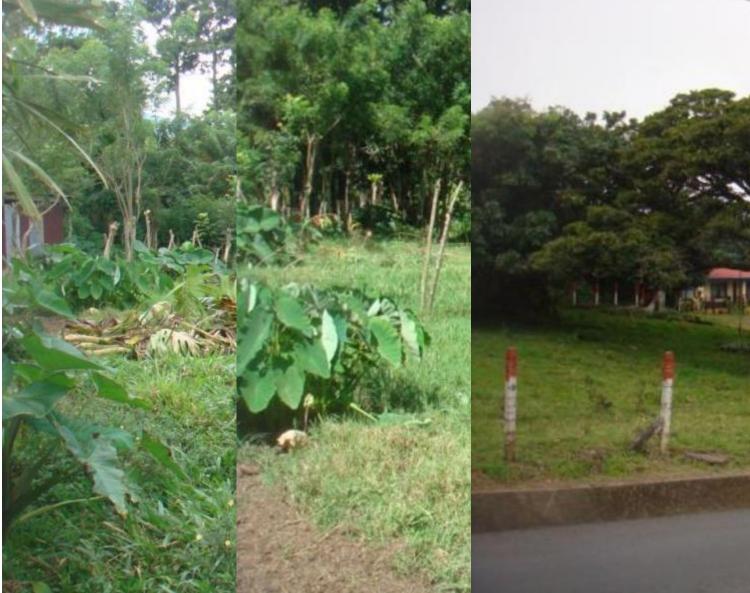

**Property Description** 

Terreno para Desarrollar en Pozos de Santa Ana.Land for developers, residential land use, medium density, a few minutes from Pozos de Santa Ana, Guachipelín de Escazú, on a paved main street. Very close to Multiplaza Escazú and Construplaza. At the back of the land there is a ravine, the climate is perfect since its position is very stable throughout the year. Area of ??great residential and commercial boom, 15 minutes

from Juan Santa María airport.Perfect for residential development. This lot is perfectly negotiable, properties are accepted as part of payment.