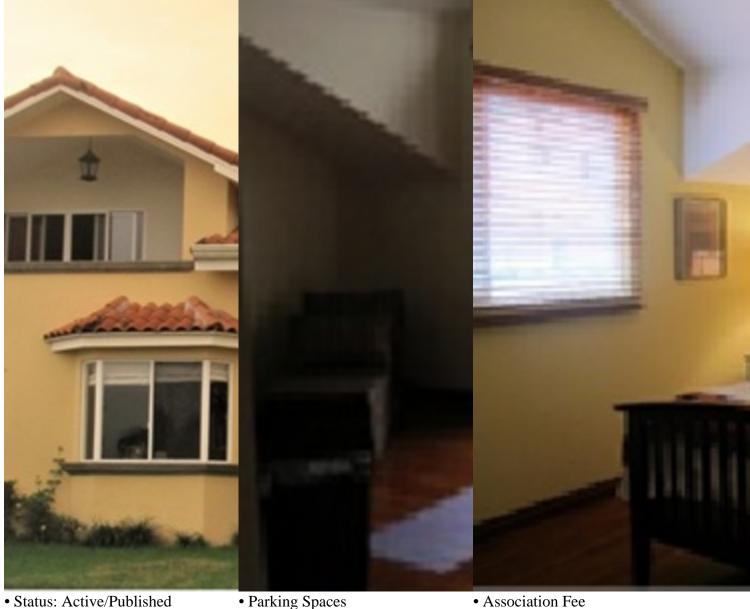

## Santa Ana, San Jose

• Property Type: Single Family Homes • Bedrooms: 4 • Built: 2008 • Size: 464 sq m • 0.11 Acres • Floor Area (SQFT): 3,660

• Status: Active/Published

• Close To Transport

• Bbq Area

• Pool

### **Property Description**

Casa de Dos Plantas en Terreno Esquinero en Piedades de Santa Ana.First Floor: nice lobby, large double height ceiling room with fine wood floors, large dining room, spacious kitchen with wooden furniture with island, with granite countertops, TV room with almond wood floor, covered terrace connected to the garden area, guest bathroom.Second Floor: large family room, 4 bedrooms, the main one with a double walk-in closet and full bathroom, guest room with closet with full bathroom, two secondary bedrooms with closet sharing full bathroom.The condominium has a beautiful pool, BBQ area and beautiful green areas.24/7 security with controlled access, US\$300 maintenance fee, pets are allowed.

### Additional

- ID 12336
- Active/Published
- 4 Bedrooms

- For Sale
- Single Family Homes
- Parking Spaces : 4
- \$495,000
- 3.5 Bathrooms