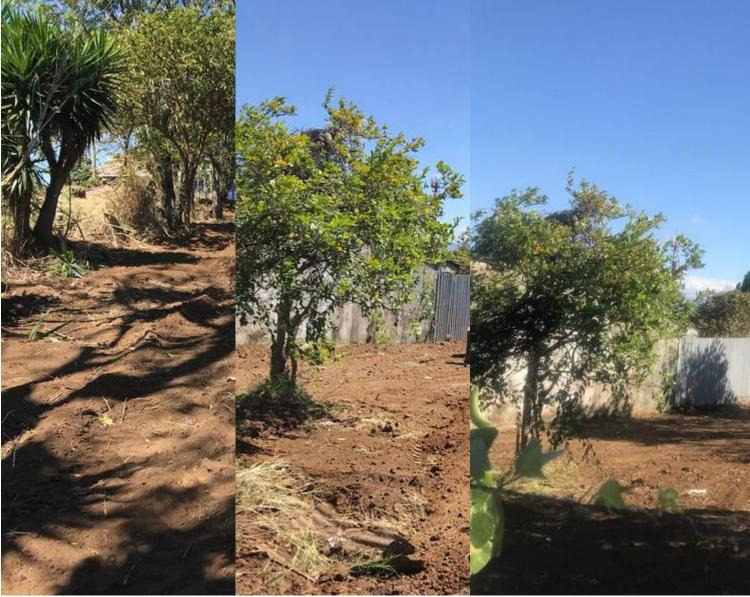

### **Property Description**

Land in Santa Rosa de Santo Domingo, HerediaLand has flat characteristics has an irregular shape with 16 meters in front of public street and expands in the bottom from the middle of the land in 60 meters. It has commercial and residential land use. Density 83 dwellings per hectare. Coverage percentage allowed: 70%. Located in an area of ??urban growth according to the regulatory plan. Excellent location with high pedestrian and vehicular traffic.