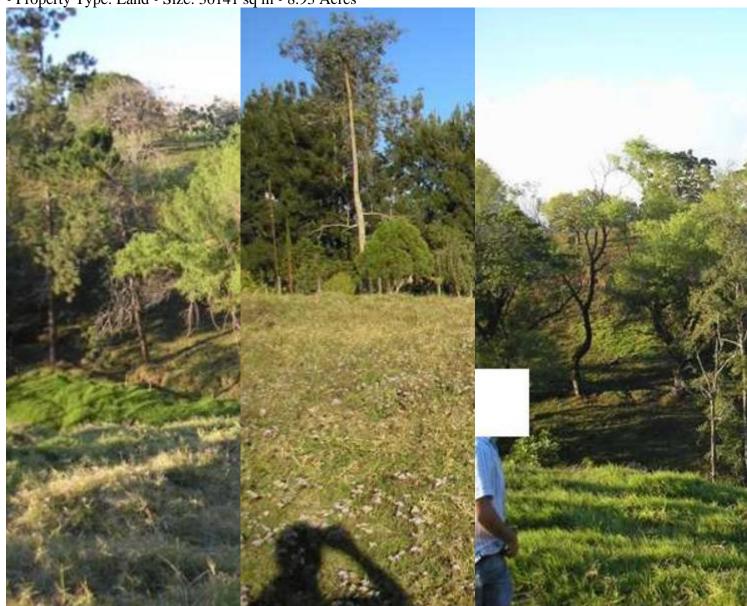

### **Property Description**

Land To Develop in Carmen de Guadalupe. Located just 35 minutes from the center of San José and on the main street of El Carmen de Guadalupe, in a rural environment and close to all services, with construction and land use permits to develop a residential project or segregate for the sale of land. The land is flat with undulating and sloping parts, it has a creek on the property. It has two accesses to the property as it borders public roads, one of which has high vehicular traffic. It has potable water, SETENA, MOPT, preliminary

project, all in order to start development. Suitable for urban, livestock or equestrian development, since due to its terrain characteristics it allows this wide range of opportunities, The price per meter is \$49.80 usd.